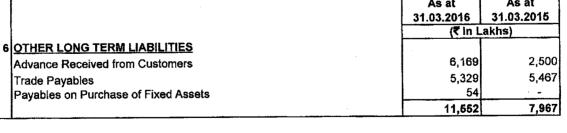

|
|                                                                                                                                                                                                   | n current assets has been given on pari-passu basis to Ban<br>ng to ₹ 5,536 Lakhs (Pr. Yr. ₹ Nil) is repayable in 24 quarterly<br>ng to ₹ 2,099 Lakhs (Pr. Yr. ₹ Nil) is renewable every year<br>ng to ₹ 597 Lakhs (Pr. Yr. ₹ 597 Lakhs) is repayable in 12 q | 31 5,359 16,211  PRROWINGS cured  7,850 893 8,743  m banks are secured by pari-passu first charge on fixed assets of the conn current assets has been given on pari-passu basis to Banks.  ng to ₹ 5,536 Lakhs (Pr. Yr. ₹ Nil) is repayable in 24 quarterly installments. |





|                                                                       | As at                 | As at          |
|-----------------------------------------------------------------------|-----------------------|----------------|
|                                                                       | 31.03.2016            | 31.03.2015     |
|                                                                       | (₹ in                 | Lakhs)         |
| 7 SHORT TERM BORROWINGS                                               |                       |                |
| From Banks Secured                                                    | 0.000                 | 1,494          |
| Loans for Working Capital                                             | 6,399                 | 1